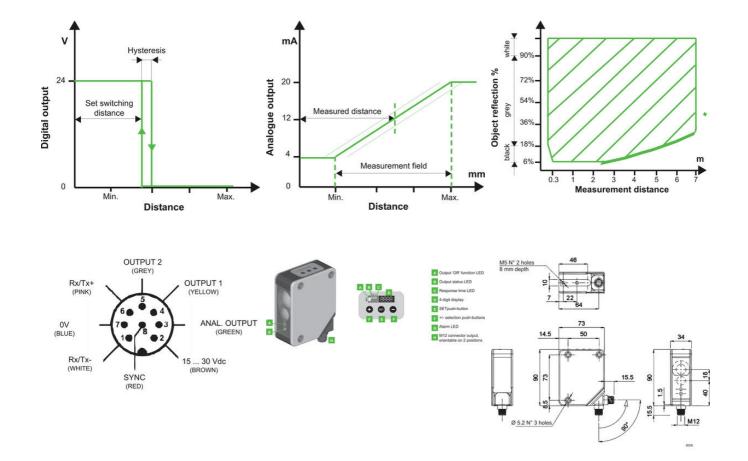

## DATALOGIC - S80 - LASER DISTANCE SENSOR

S80-MH-5-YL09-PPIZ

- Sensing range of up to 7m
- Retro reflective sensing range of 20m or 100m
- 4 digit display and RS485 serial interface
- 2 PNP NO or 2 NPN NO
- 4..20 mA analogue output

## PRODUCT DESCRIPTION

The S80 series is a class 2 laser distance sensor with time of flight measurement technology provides the S80-Y0 proximity sensor with a 0.3 - 4 m distance and S80-YL0 with a sensing range of 0.3 to 7 m both with scalable range. The S80-Y1 and S80-Y2 retro reflective sensors have operating distances reaching 20 or 100 m. Models with two digital outputs, both the NPN and PNP, are available together with 4-20 mA analogue output and RS485 serial interface

## **SPECIFICATIONS**

| Approvals             | CE, UL               |
|-----------------------|----------------------|
| Distance Max          | 7000 mm              |
| Distance Min          | 300 mm               |
| Electrical connection | M12 8 pole connector |
| Function              | Dark On/Light On     |
| IP Class              | IP67                 |
| LED indicator         | Yes                  |
| Lens material         | Glass                |
| Light type            | Red laser            |
| Material of body      | Aluminium            |
|                       |                      |

| Output                          | 4-20 mA, PNP, RS422      |
|---------------------------------|--------------------------|
| Output current max              | 0,1 A                    |
| Photocell technology            | Distance measuring laser |
| Reaction time                   | 6 ms                     |
| Supply voltage                  | 15-30 V DC               |
| Temperature range bearing, from | -25 °C                   |
| Temperature range bearing, to   | 70 °C                    |
| Temperature range from          | -10 °C                   |
| Temperature range to            | 50 °C                    |
| Weight                          | 330 g                    |